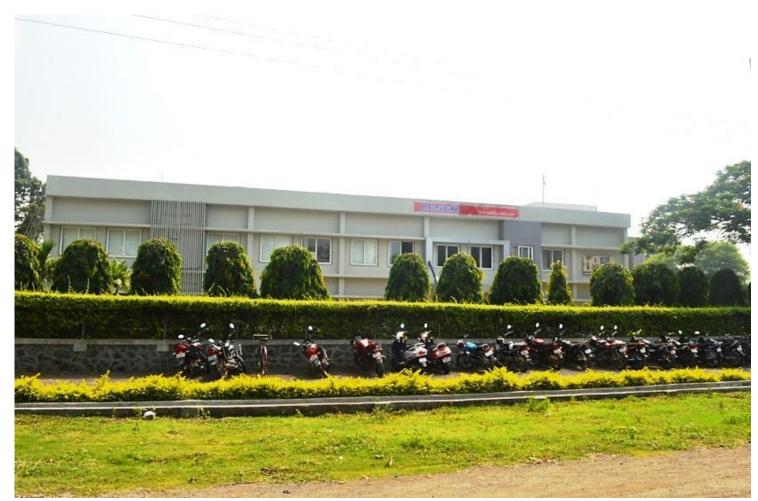

#### **LESER India.** Introduction

**LESER India -** FAINGER LESER VALVES PVT. LTD is one of the renowned manufacturers and specialist in **safety relief and thermal relief valves**.

- The company was established in 1987 as a joint venture between Fainger Engineering, India, and LESER GmbH & Co. KG, Germany to manufacture safety valves with a proven design and technology.
- Since 2010, Fainger LESER is a 100% subsidiary of LESER with now more than 135 employees.
- Since 2015 Fainger LESER is LESER India.
- Our Indian factory is situated at Paithan, Aurangabad, with having capacity of more than 30,000 valves per year.
- Sales & Marketing headquartered in Mumbai offers powerful and competent service.

# LESER India. Manufacturing Facility. An Overview

- LESER India has state of art manufacturing facility and uses modern technologies to manufacture and test the safety valves precisely and in highest quality.
- LESER India is the largest production site for safety valves outside Europe with same quality and hygiene standard.
- Continuous investment in new machines and technology has paved the way for efficient manufacturing and shortest deliveries.
- LESER India focus on sustainable management