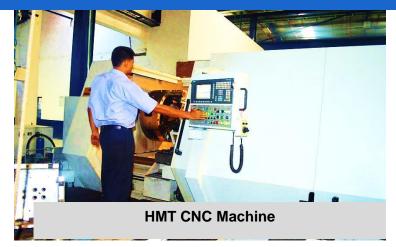

The state of art latest BFW PL 500 & 680 CNC Machines offers high accuracy with high rigidity.