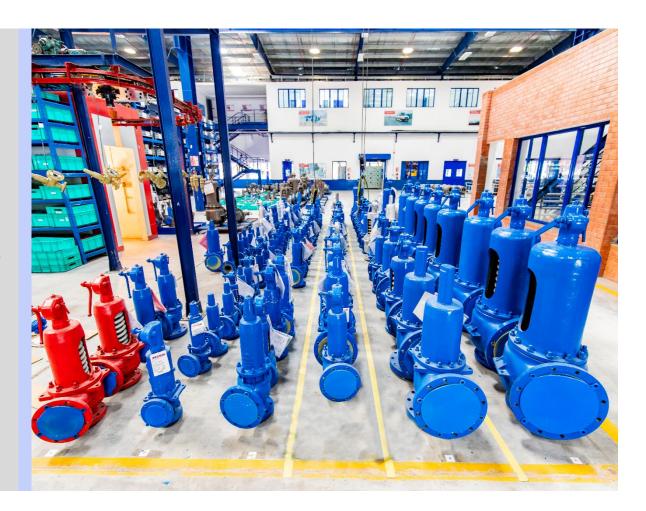

# LESER India. Manufacturing Facility. An Overview

- LESER India has state of art manufacturing facility and uses modern technologies to manufacture and test the safety valves precisely and in highest quality.
- LESER India is the largest production site for safety valves outside Europe with same quality and hygiene standard.
- Continuous investment in new machines and technology has paved the way for efficient manufacturing and shortest deliveries.
- LESER India focus on sustainable management

LESER India is equipped with most modern machines to produce very high quality standard safety valves.