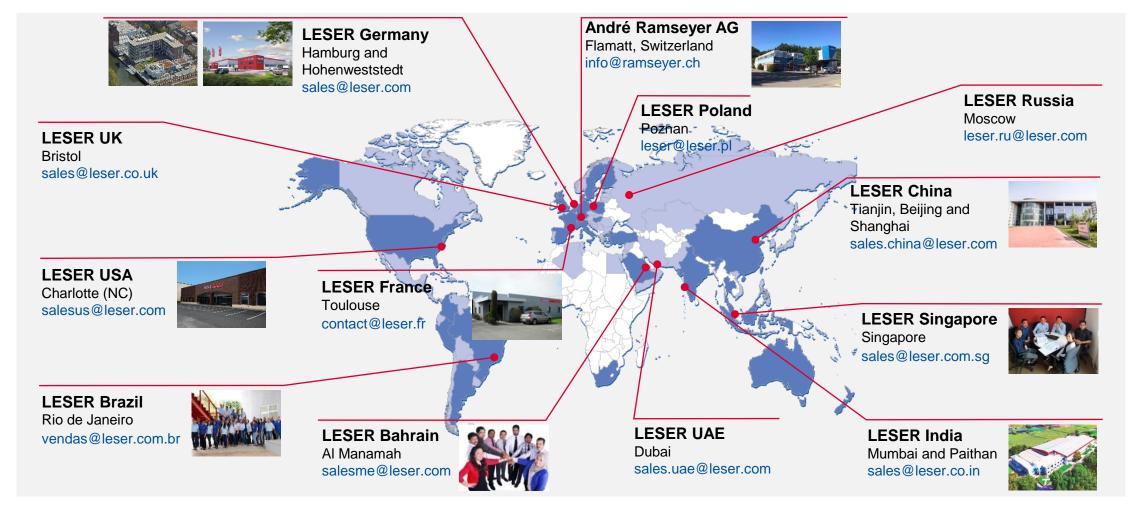

#### LESER at a Glance. An Overview

- With more than 1000 employees LESER is Europe's largest manufacturer of safety valves and one of the leading companies worldwide.
- LESER is a financially independent business for the past 5 generations focus only on safety relief valves.
- LESER continuously invests in technology, machinery, buildings and personnel to keep providing high quality of service to its customers.
- Nine subsidiaries in Europe, America, the Middle East, Russia and Asia, as well as authorized and trained representatives in over 80 countries guarantee competent consulting and quick, reliable delivery

#### LESER at a Glance. LESER Worldwide.