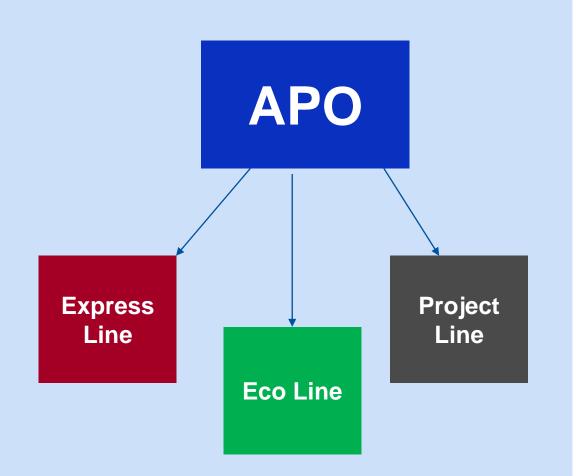

SAP based Advanced Planner and Optimizer (APO) used to identify three different supply chain production lines, enables meeting the on time delivery performances and providing real time updates.