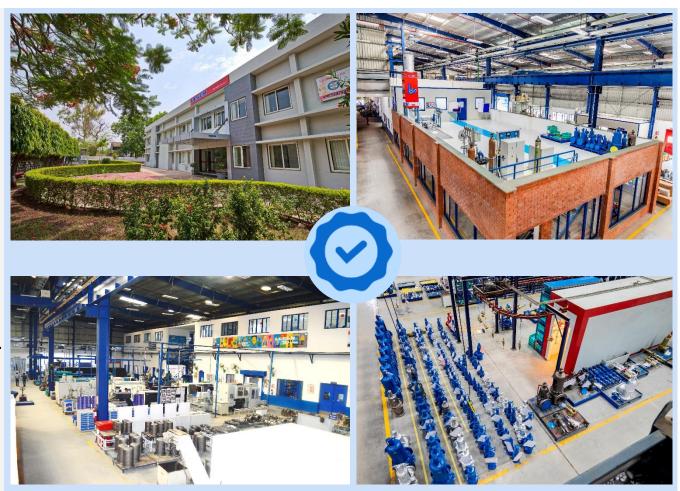

# LESER India. Manufacturing Facility. An Overview

- LESER India has state of art manufacturing facility and uses modern technologies to manufacture and test the safety valves precisely and in highest quality.
- LESER India is the largest production site for safety valves outside Europe with same quality and hygiene standard.
- Continuous investment in new machines and technology has paved the way for efficient manufacturing and shortest deliveries.
- LESER India focus on sustainable management

# **LESER India.** Manufacturing Facility. Latest Machinery

1. LESER India Introduction | 2. Sales | 3. Manufacturing | 4. Engineering | 5. Quality | 6. HR | 7. CSR | 8. Collaborative Developments | 9. Why LESER | 10. Conclusion