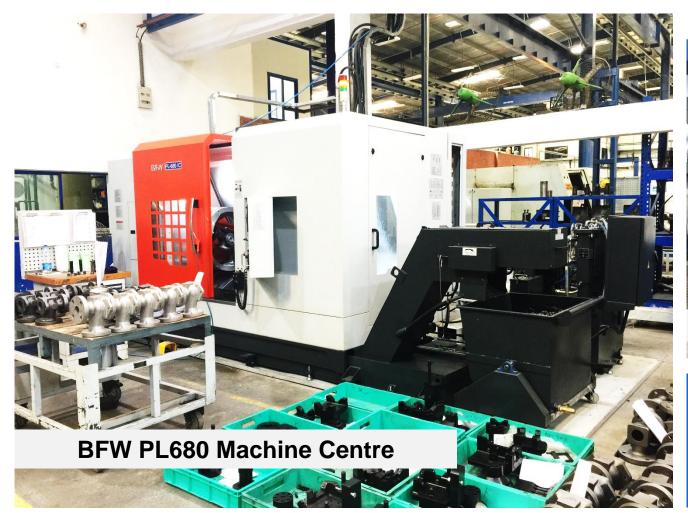

# **LESER India.** Manufacturing Facility. Latest Machinery

1. LESER India Introduction | 2. Sales | 3. Manufacturing | 4. Engineering | 5. Quality | 6. HR | 7. CSR | 8. Collaborative Developments | 9. Why LESER | 10. Conclusion

The state of art latest BFW PL 500 & 680 CNC Machines offers high accuracy with high rigidity.